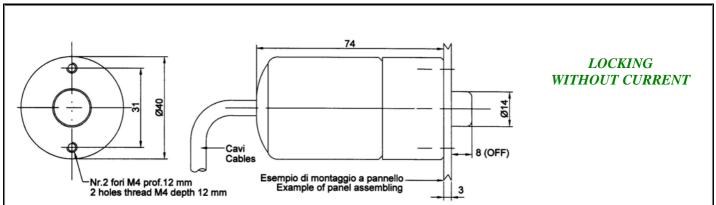

## TECHNICAL SPECIFICATIONS

| Туре  | Voltage | Current                   | Stroke | Radial strength | Duty (ED)                 | Weight |
|-------|---------|---------------------------|--------|-----------------|---------------------------|--------|
| N021C | 12-24 V | 0.9A @ 12V<br>1.8 A @ 24V | 8 mm   | 500 N           | 100 % @ 12V<br>20 % @ 24V | 0.4 Kg |

IP65 watertight, suitable for moisture conditions

Assembling by frontal screw

Suitable for embedding assembly

Stainless steel pawl

Available with Superseal sealed connector

*Ambient temperature*:  $-40^{\circ}\text{C} \div +100^{\circ}\text{C}$